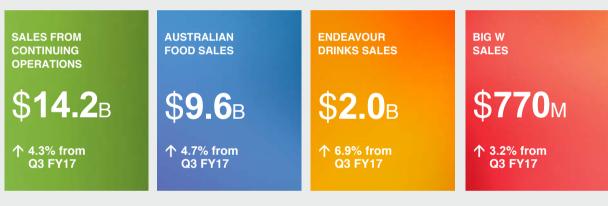

## WOOLWORTHS GROUP

Dear shareholder

Today we announced our third quarter sales and I am pleased to report on the continued positive sales momentum and progress against our key priorities.

The Group's sales performance remained strong in the quarter despite cycling much improved prior year growth. Australian and New Zealand Food's Easter-adjusted comparable sales increased 4.0% and 3.8% respectively and Endeavour Drinks' Easter-adjusted comparable sales increased by 3.3%. The BIG W turnaround is still a work in progress with sales declining marginally on an Easter-adjusted basis in the quarter.

## **Third Quarter Highlights**

Click here to view the full results